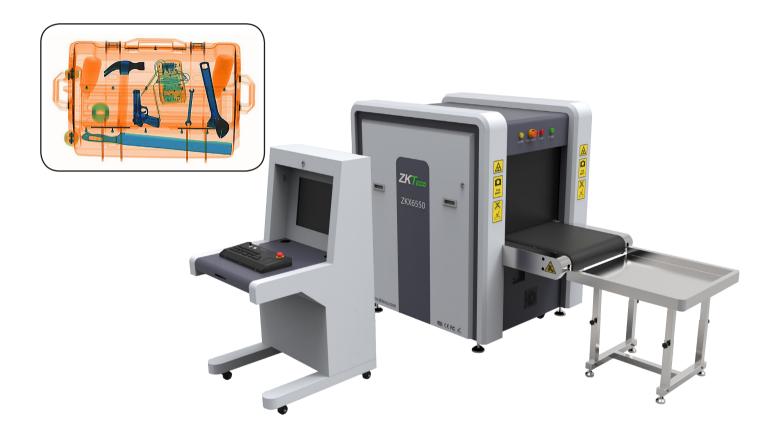

# Dual Energy X-ray Inspection System ZKX-6550

#### Introduction

ZKX6550 X-ray inspection system increases the operator's ability to identify potential threats; the device is designed to scan briefcases, carry-on baggage, small cargo parcels.

ZKX6550 uses reliable high quality dual energy X-ray generator. With the superb image algorithm, ZKX6550 could offer clear scanning image, which allows operators to identify potential threat items visually.

ZKX6550 has innovative biometric identify function for operators, improving the security of system and preventing operator from forgetting password.

With ergonomic modern design, ZKX6550 could help operators to identify suspicious items fast and accurately.