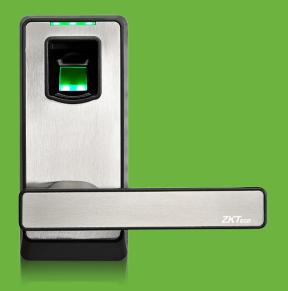

## **PL10**

PL10 is a smart lock with embedded fingerprint recognition technology. It is DIY design, which can replace knob lock easily and quickly.

## **Features**

- With the new generation fingerprint recognition algorithm Emergency key override (concealed)
- Rugged, sleek and compact design
- American standard single latch for easy replacement and installation
- Independent clutch motor design under patent protection Low battery warning
- Idle handle design to prevent from forcible entry
- Registration data are stored even if there is power loss
- Handle, latch and strike is reversible design for all door open direction
- Infrared sensor–Touch to open

- LED indicator and inbuilt buzzer
- External terminals to draw back-up power from a 9V battery
- · Normal Open mode
- Easy to program and easy to use
- Easy to install-no wiring required
- 3 user groups Admin, Normal User and Temporary User
- Backset is 60 mm or 70mm (adjustable)