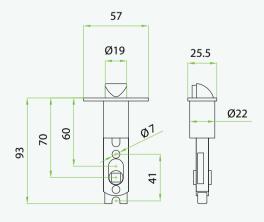

## Specifications

| Material              | Rugged ABS                    |
|-----------------------|-------------------------------|
| User Capacity         | Admin -10                     |
|                       | Normal User - 60              |
|                       | Temporary User - 20           |
| Operating Temperature | 0°C - 45°C                    |
| Power Supply          | 4 ×AA Alkaline Battery        |
| Backup Unlocking Way  | Mechanical Key & 9V Battery   |
| Door Thickness        | 30-38 mm (optional)           |
|                       | 39-46 mm (standard)           |
|                       | 47-54 mm (standard)           |
|                       | 55-60 mm (optional)           |
| Dimensions            | Front - 69(W)×155(L)×35(D) mm |
|                       | Back - 69(W)×155(L)×25(D) mm  |