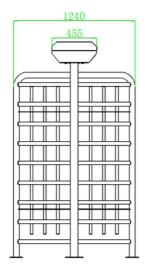

## **Specifications**

| Power requirements  |             | AC110V/220V, 50/60Hz   |
|---------------------|-------------|------------------------|
| Working temperature |             | -28℃~60℃               |
| Working humidity    |             | 0%~95%                 |
| Working environment |             | Indoor/Outdoor         |
| Speed of throughput | RFID        | Maximum 30/minute      |
|                     | Fingerprint | Maximum 25/minute      |
|                     | Face        | Maximum 15/minute      |
|                     | Vein        | Maximum 15/minute      |
| Lane width(mm)      |             | 600                    |
| Footprint(mm*mm)    |             | 1400*1310              |
| Dimension(mm)       |             | L=1400 W=1310 H=2200   |
| LED indicator       |             | Υ                      |
| Cabinet material    |             | SUS304 Stainless Steel |
| Barrier material    |             | SUS304 Stainless Steel |
| Barrier movement    |             | Rotating               |
| Emergency mode      |             | Υ                      |
| Security level      |             | High                   |
| MCBF                |             | 2 million              |
| Ingress protection  |             | IP54                   |

## **Dimensions (mm)**