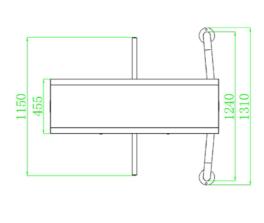

## **Specifications**

| Power requirements  |             | AC110V/220V, 50/60Hz   |
|---------------------|-------------|------------------------|
| Working temperature |             | -28℃~60℃               |
| Working humidity    |             | 0%~95%                 |
| Working environment |             | Indoor/Outdoor         |
| Speed of throughput | RFID        | Maximum 30/minute      |
|                     | Fingerprint | Maximum 25/minute      |
|                     | Face        | Maximum 15/minute      |
|                     | Vein        | Maximum 15/minute      |
| Lane width(mm)      |             | 600                    |
| Footprint(mm*mm)    |             | 1400*1310              |
| Dimension(mm)       |             | L=1400 W=1310 H=2200   |
| LED indicator       |             | Υ                      |
| Cabinet material    |             | SUS304 Stainless Steel |
| Barrier material    |             | SUS304 Stainless Steel |
| Barrier movement    |             | Rotating               |
| Emergency mode      |             | Υ                      |
| Security level      |             | High                   |
| MCBF                |             | 2 million              |
| Ingress protection  |             | IP54                   |

## **Dimensions (mm)**