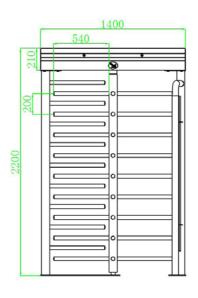

## **Specifications**

| Power requirements  |             | AC110V/220V, 50/60Hz   |
|---------------------|-------------|------------------------|
| Working temperature |             | -28℃~60℃               |
| Working humidity    |             | 0%~95%                 |
| Working environment |             | Indoor/Outdoor         |
| Speed of throughput | RFID        | Maximum 30/minute      |
|                     | Fingerprint | Maximum 25/minute      |
|                     | Face        | Maximum 15/minute      |
|                     | Vein        | Maximum 15/minute      |
| Lane width(mm)      |             | 600                    |
| Footprint(mm*mm)    |             | 1400*1310              |
| Dimension(mm)       |             | L=1400 W=1310 H=2200   |
| LED indicator       |             | Υ                      |
| Cabinet material    |             | SUS304 Stainless Steel |
| Barrier material    |             | SUS304 Stainless Steel |
| Barrier movement    |             | Rotating               |
| Emergency mode      |             | Υ                      |
| Security level      |             | High                   |
| MCBF                |             | 2 million              |
| Ingress protection  |             | IP54                   |

## **Dimensions (mm)**