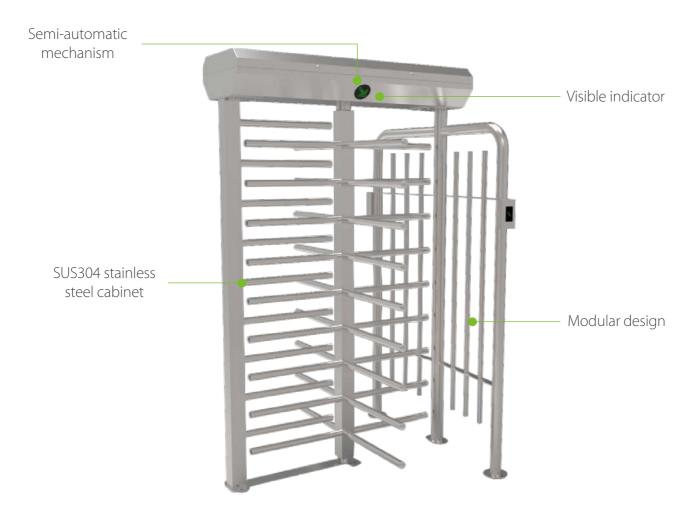

## **Biometric Full Height Turnstile**

FHT2400: Full Height Turnstile

FHT2411: Full Height Turnstile with RFID Access Control System

FHT2422: Full Height Turnstile with Fingerprint and RFID Access Control System

## **Specifications**

| Power requirements  |             | AC110V/220V, 50/60Hz   |
|---------------------|-------------|------------------------|
| Working temperature |             | -28℃~60℃               |
| Working humidity    |             | 0%~95%                 |
| Working environment |             | Indoor/Outdoor         |
| Speed of throughput | RFID        | Maximum 30/minute      |
|                     | Fingerprint | Maximum 25/minute      |
|                     | Face        | Maximum 15/minute      |
|                     | Vein        | Maximum 15/minute      |
| Lane width(mm)      |             | 600                    |
| Footprint(mm*mm)    |             | 1400*1310              |
| Dimension(mm)       |             | L=1400 W=1310 H=2200   |
| LED indicator       |             | Υ                      |
| Cabinet material    |             | SUS304 Stainless Steel |
| Barrier material    |             | SUS304 Stainless Steel |
| Barrier movement    |             | Rotating               |
| Emergency mode      |             | Υ                      |
| Security level      |             | High                   |
| MCBF                |             | 2 million              |
| Ingress protection  |             | IP54                   |