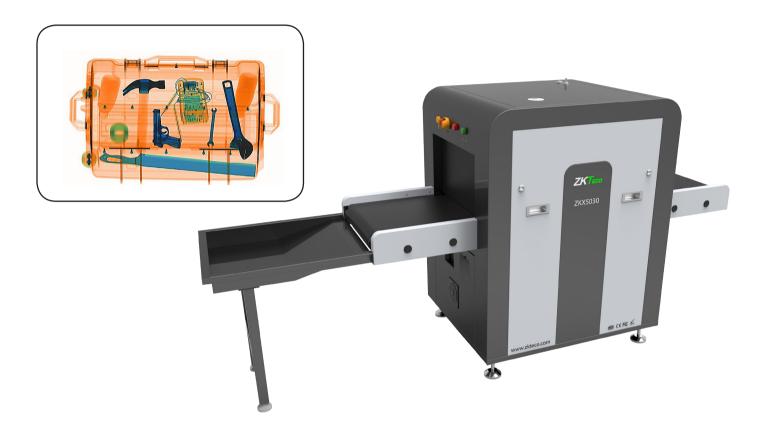

# **Dual Energy X-ray Inspection System ZKX5030C**

#### Introduction

ZKX5030C X-ray inspection system increases the operator's ability to identify potential threats; the device is designed to scan briefcases, carry-on baggage, small cargo parcels.

ZKX5030C uses reliable high quality dual energy X-ray generator. With the superb image algorithm, ZKX5030C could offer clear scanning image, which allows operators to identify potential threat items visually.

ZKX5030C has innovative biometric identify function for operators, improving the security of system and preventing operator from forgetting password.

With ergonomic modern design, ZKX5030C could help operators to identify suspicious items fast and accurately.