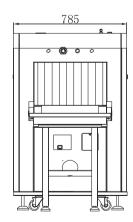

|

### X-ray System

| Tube Voltage                  | 140 Kv                           |
|-------------------------------|----------------------------------|
| Cooling                       | Seal oil cooling / 100%          |
| Single Inspection Dosage Rate | ≤1.0 µ Gy                        |
| Radiation Leak Dosage         | 0.1μ Gy/h (5cm from the surface) |

## **Installation Specification**

| Package Size      | L1990mm × W990mm × H1320mm |
|-------------------|----------------------------|
| Package Weight    | 450 KG                     |
| Power Consumption | 1 kVA                      |
| Noise             | 53.8 dB(A)                 |

#### **Dimension**