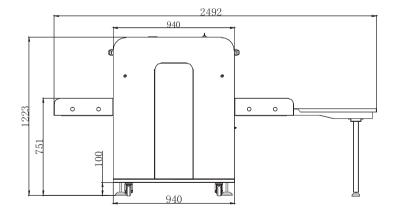

|

### X-ray System

| Tube Voltage                  | 140 Kv                           |
|-------------------------------|----------------------------------|
| Cooling                       | Seal oil cooling / 100%          |
| Single Inspection Dosage Rate | ≤1.0 µ Gy                        |
| Radiation Leak Dosage         | 0.1μ Gy/h (5cm from the surface) |

## **Installation Specification**

| Package Size      | L1990mm × W990mm × H1320mm |
|-------------------|----------------------------|
| Package Weight    | 450 KG                     |
| Power Consumption | 1 kVA                      |
| Noise             | 53.8 dB(A)                 |

#### **Dimension**