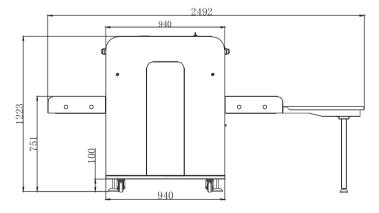

|                                                                                                                       |

#### **X-ray System**

| Tube Voltage                  | 80 Kv                          |
|-------------------------------|--------------------------------|
| Cooling                       | Seal oil cooling / 100%        |
| Single Inspection Dosage Rate | ≤1.0 µ Gy                      |
| Radiation Leak Dosage         | 0.1μ Gy/h (5cm from the shell) |

### **Installation Specification**

| Package Size      | L1900mm × W990mm × H1320mm |
|-------------------|----------------------------|
| Package Weight    | 410 KG                     |
| Power Consumption | 1 kVA                      |
| Noise             | 53.8 dB(A)                 |

#### **Dimension**