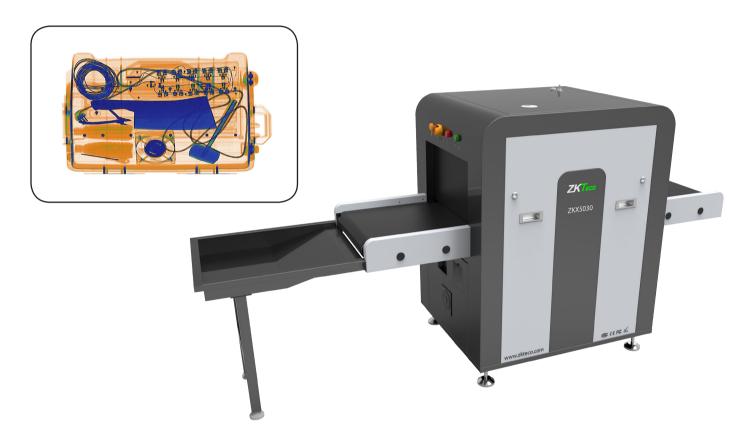

# Single Energy X-ray Inspection System ZKX5030A

#### Introduction

ZKX5030A X-ray inspection system increases the operator's ability to identify potential threats; the device is designed to scan briefcases, carry-on baggage, small cargo parcels.

ZKX5030A uses reliable high quality single energy X-ray generator. With the superb image algorithm, ZKX5030A could offer clear scanning image, which allows operators to identify potential threat items visually.

With ergonomic modern design, ZKX5030A could help operators to identify suspicious items fast and accurately.

<sup>\*</sup> Kindly note: ZKX5030A equipped with a computer keyboard