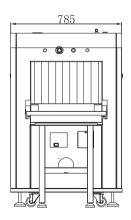

|                                                                                                                       |

#### **X-ray System**

| Tube Voltage                  | 80 Kv                          |
|-------------------------------|--------------------------------|
| Cooling                       | Seal oil cooling / 100%        |
| Single Inspection Dosage Rate | ≤1.0 µ Gy                      |
| Radiation Leak Dosage         | 0.1μ Gy/h (5cm from the shell) |

### **Installation Specification**

| Package Size      | L1900mm × W990mm × H1320mm |
|-------------------|----------------------------|
| Package Weight    | 410 KG                     |
| Power Consumption | 1 kVA                      |
| Noise             | 53.8 dB(A)                 |

#### **Dimension**